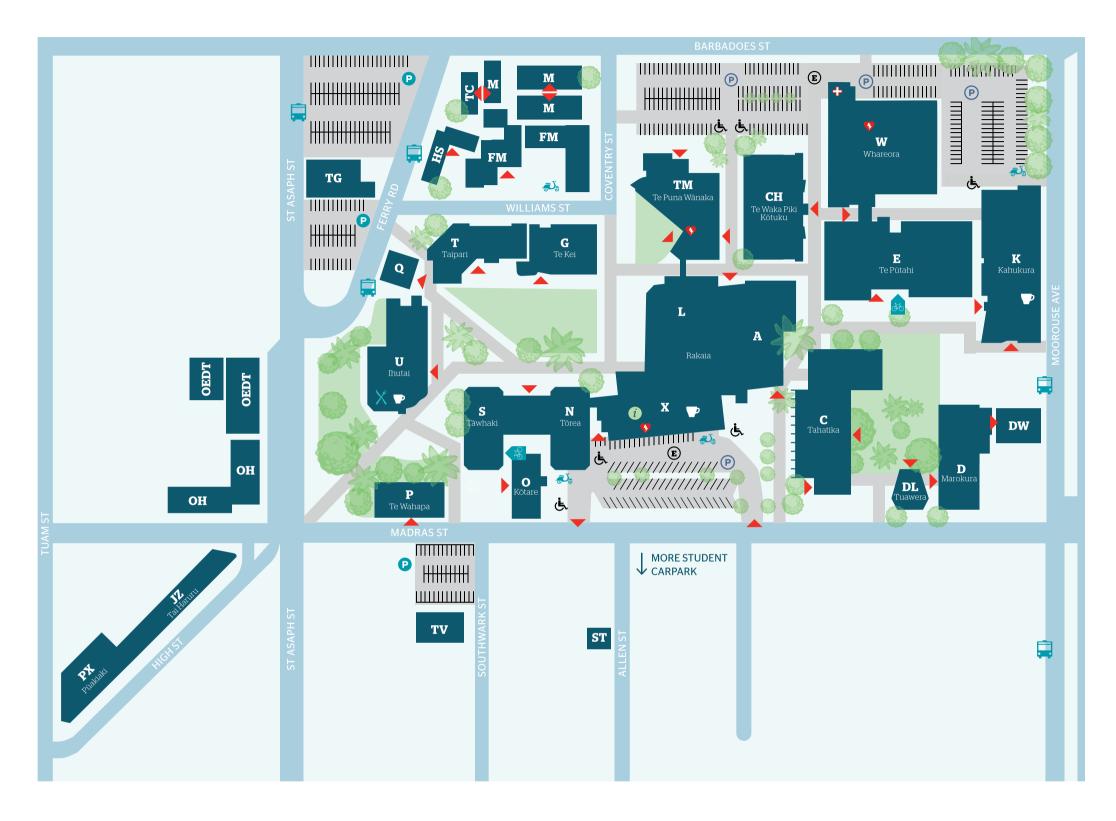

# **City Campus 130 Madras Street**

#### Departments

| Applied Sciences and Social Practice                  | S      |
|-------------------------------------------------------|--------|
| Ara Connect (Computing For Free)                      | X      |
| Art and Design                                        | D      |
| Beauty Therapy                                        | PX, JZ |
| Business                                              | Ν      |
| Cookery and Bakery                                    | U      |
| Creative Industries                                   | D      |
| ICT                                                   | Ν      |
| Early Childhood Education                             | Ν      |
| Engineering and Architectural Studies                 | К      |
| English Language                                      | Α      |
| Enterprise & Digital Innovation                       | Ν      |
| Fashion                                               | С      |
| Hospitality and Tourism                               | U      |
| Hairdressing and Barbering                            | PX     |
| Music Arts                                            | JZ     |
| NASDA (National Academy of Singing and Dramatic Arts) | E      |
| Next Step Centre for Women                            | W      |
| New Zealand Broadcasting School                       | TV, P  |
| Outdoor Education                                     | HS     |
| Photography                                           | D      |
| Supported Learning (Workskills)                       | W      |
| Te Puna Wānaka                                        | Μ      |
| (Māori and Pacific Studies, Japanese)                 |        |
| Teacher Education                                     | Α      |

## **Services & Facilities** Academic Records

| Academic Records                    | Ν    |
|-------------------------------------|------|
| Admissions and Enrolments           | Х    |
| Career Centre                       | Х    |
| Centre of Assessment for            | Α    |
| Prior Learning (CAPL)               |      |
| Childcare Facilities                | СН   |
| Citizens Advice Bureau              | HS   |
| Disability Services                 | L    |
| English Exam Centre                 | Α    |
| Gym                                 | W    |
| Health Centre                       | W    |
| Information Desk                    | Х    |
| International Student Advisors      | Х    |
| ICT Helpdesk                        | т    |
| Language Self Access Centre (LSAC)  | L    |
| Learning Services                   | L    |
| Learning Spaces                     | Μ    |
| Library                             | L    |
| Osteopathic Clinic                  | Ο    |
| Printery                            | Т    |
| Scholarships Office                 | Х    |
| Security (ID cards, lost and found) | Х    |
| Student Accommodation               | OH,  |
| (Ōtautahi House)                    | OEDT |
| The Zone                            | W    |
| Visions on Campus Restaurant        | U    |

#### **Administration & Support** Divisions Academic Division Α Custodians FM Executive G Facilities Management FM G Finance Health & Safety Manager G People & Culture G International G

### KEY Admissions & Enrolments Information Desk Accessible Carpark/Building Student Carpark Staff Carpark P

| Inwards Goods                                                                          | FM               |
|----------------------------------------------------------------------------------------|------------------|
| Marketing                                                                              | G                |
| Research                                                                               | Α                |
| Student Voice                                                                          | С                |
| Student Advisor, Wellbeing                                                             | С                |
| Student Events                                                                         | С                |
|                                                                                        |                  |
| Venues                                                                                 |                  |
| DL Block Lecture Theatre                                                               | DL               |
| DL Block Lecture Theatre                                                               | DL<br>A          |
| DL Block Lecture Theatre<br>Imagitech Theatre<br>Plains FM                             | DL<br>A<br>P     |
| Imagitech Theatre                                                                      | A                |
| Imagitech Theatre<br>Plains FM                                                         | A<br>P           |
| Imagitech Theatre<br>Plains FM<br>Rakaia Centre                                        | A<br>P<br>X      |
| Imagitech Theatre<br>Plains FM<br>Rakaia Centre<br>Student Lounge                      | A<br>P<br>X<br>C |
| Imagitech Theatre<br>Plains FM<br>Rakaia Centre<br>Student Lounge<br>Visions on Campus | A<br>P<br>X<br>C |