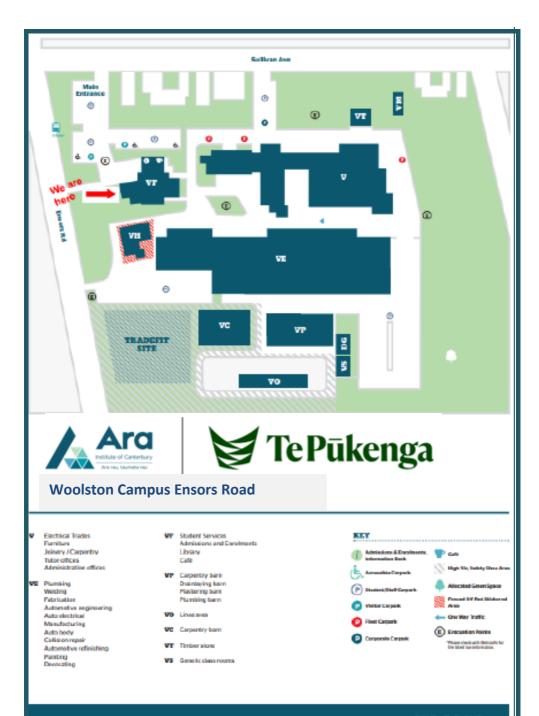

Ara Connect Woolston (Computing for Free)

Trades Campus, Room VF101 Ensors Road & Sullivan Ave Woolston

(Open for class, enquiries and bookings.)

For enquiries and cancellations, please contact 0800 24 24 76 or email at araconnect@ara.ac.nz.

See map on reverse side